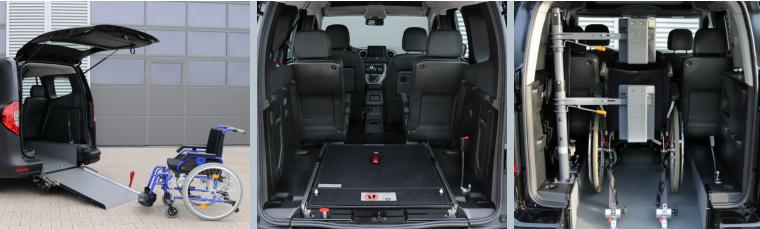

## **ACCESSIBLE VEHICLE WITH REAR CUT FLOOR**

Mercedes-Benz Citan / T-Class Long (vehicle length: 4.5 m)

With the unfolded ramp the vehicle can be accessed comfortably with a wheelchair.

use of the luggage area.

## THESE FACTS MAKE ALL THE DIFFERENCE

- » XXL cut out without any obstructions
- » PROTEKTOR 2.0 occupant & wheelchair restraint system (ISO approved)
- » Extra long front electric belts for the wheelchair
- » The optional, patented EASYFLEX ramp » Optional head & backrest FUTURESAFE is extremely user-friendly and can be converted quickly to a loading area ideal for combined usage
- » Two single seats in 2nd row
- is available