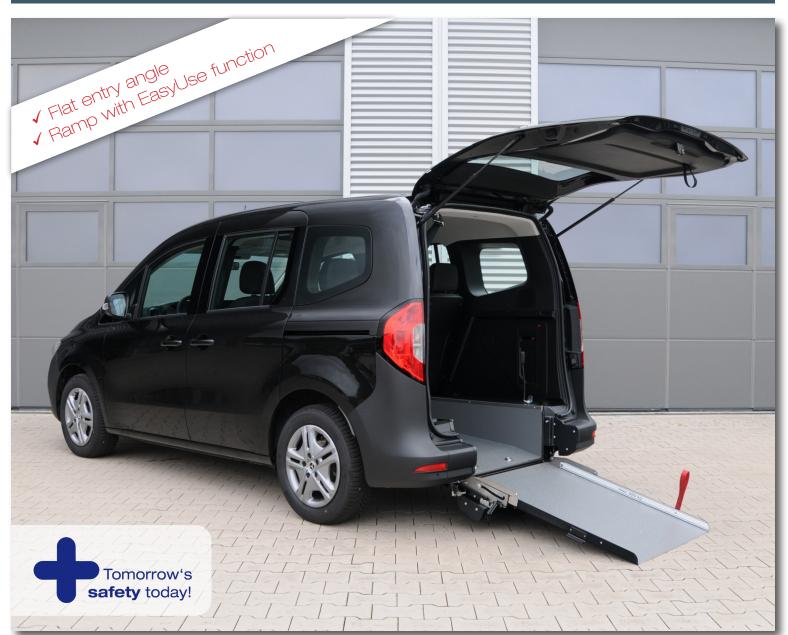

## **ACCESSIBLE VEHICLE WITH REAR CUT FLOOR**

Mercedes-Benz Citan / T-Class Long (vehicle length: 4.5 m)

With the unfolded ramp the vehicle can be accessed comfortably with a wheelchair.

use of the luggage area.

## THESE FACTS MAKE ALL THE DIFFERENCE

- » XXL cut out without any obstructions
- » PROTEKTOR 2.0 occupant & wheelchair restraint system (ISO approved)
- » Extra long front electric belts for the wheelchair
- » The optional, patented EASYFLEX ramp » Optional head & backrest FUTURESAFE is extremely user-friendly and can be converted quickly to a loading area ideal for combined usage
- » Two single seats in 2nd row
- is available

## **TECHNICAL DATA**

- » Ramp
- » Wheelchair area height dimensions

Aluminium, anti-slip surface, gas strut supported, EASYUSE function providing a very simple and effortless operation with one hand

» Wheelchair area interior floor dimensions Width approx. 810 mm x length approx. 1.480 mm