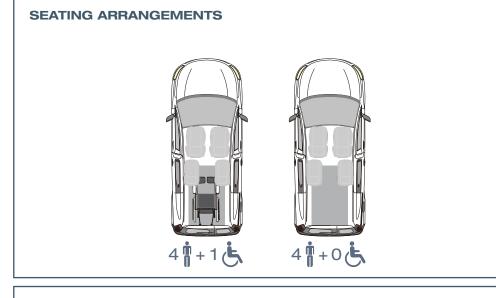

## THESE FACTS MAKE ALL THE DIFFERENCE

- » XXL cut out without any obstructions
- » PROTEKTOR 2.0 occupant & wheelchair restraint system (ISO approved)
- » Extra long front electric belts for the wheelchair
- » The optional, patented EASYFLEX ramp » Optional head & backrest FUTURESAFE is extremely user-friendly and can be converted quickly to a loading area ideal for combined usage
- » Two single seats in 2nd row
- is available